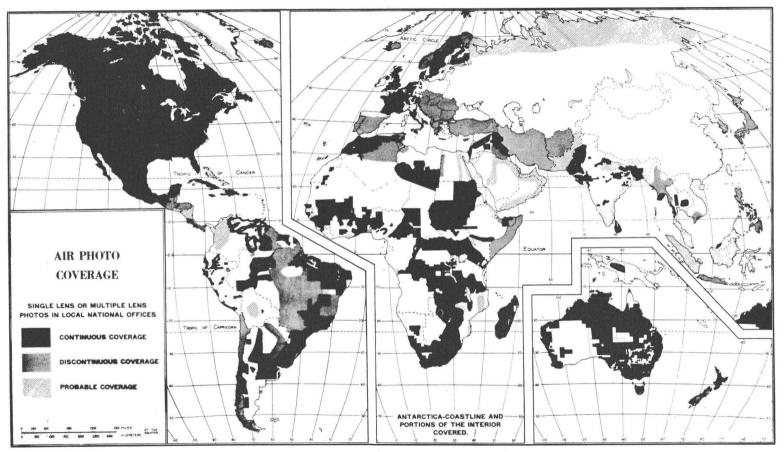

Geographic characteristics of air photo coverage may be shown several ways. The distribution given on Figure 1 is based upon data in the public domain which makes certain or probable that air photos exist for an area.2 Further, these photos are available at least to citizens of the country photographed, if not to foreigners as well, through national offices in that country (e.g., geographical survey, mapping agency, geological survey, military organization). The known areas of photography are sub-divided into continuous and discontinuous coverage. The continuous classification means that at least one complete air view of a large area, generally a few hundred square miles minimum, is possible to obtain by the use of one or more sets of photography. Discontinuous coverage refers to incompleteness of photography where one or more unphotographed parts of an area may be tens of square miles in size. Of course, additional maps are necessary to distinguish between areas of coverage by: verticals and obliques, multiplicity of coverage, single-lens and multiple-lens, overlapping and singlepicture photography, color and black-andwhite, movie and still-camera type, wideangle and narrow-angle pictures, as well as differences in scale, date, and quality of photos. In addition, satellite photography will require special handling.

Roughly two-thirds of the earth's land mass has been photographed from the air at least once (Figure 1). The more densely settled portions of each continent, excepting Asia, are known to have been covered. In North America there is continuous coverage of most of the continent and much is photography or rephotography taken since about 1950. South America is nearly two-thirds photographed but over half is discontinuous and much was taken in the early 1940's. Roughly eighttenths of Europe west of the area of Soviet control is covered; the photos of large areas were taken during World War II but many relatively small and scattered areas have been photographed or rephotographed in the past decade. Photography for about half of Africa is in existence, mostly continuous but various ages. Perhaps two-thirds of Australia and New Zealand has been flown,

<sup>&</sup>lt;sup>1</sup> Stone, K. H., World Air Photo Coverage, 1953, Photogrammetric Engineering, Vol. XIX, No. 4, pp. 605–610, 1954.

Fig. 1. World Air Photo coverage, 1960.